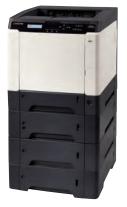

The FS-C5250DN with standard configuration

The FS-C5250DN with three additional paper drawers for a maximum paper capacity of 2,050 sheets

Easy to access and replace toner cartridges

Kyocera Mita America's objective is to manufacture superior products with a low Total Cost of Ownership (TCO) and minimize the impact on the environment. Kyocera's ECOSYS printers incorporate a patented long life drum which is separate from the toner container, eliminating the need to replace the drum when toner is depleted – and reducing landfill waste.