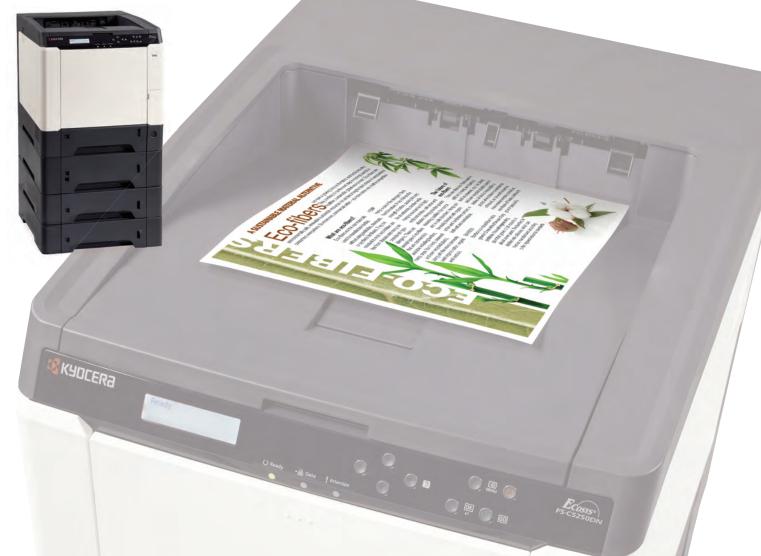

The FS-C5250DN with standard configuration

The FS-C5250DN with three additional paper drawers for a maximum paper capacity of 2,050 sheets

Easy to access and replace toner cartridges

Kyocera Mita America's objective is to manufacture superior products with a low Total Cost of Ownership (TCO) and minimize the impact on the environment. Kyocera's ECOSYS printers incorporate a patented long life drum which is separate from the toner container, eliminating the need to replace the drum when toner is depleted – and reducing landfill waste.