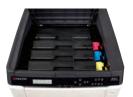

The FS-C5250DN with standard configuration

The FS-C5250DN with three additional paper drawers for a maximum paper capacity of 2,050 sheets

Easy to access and replace toner cartridges

Kyocera Mita America's objective is to manufacture superior products with a low Total Cost of Ownership (TCO) and minimize the impact on the environment. Kyocera's ECOSYS printers incorporate a patented long life drum which is separate from the toner container, eliminating the need to replace the drum when toner is depleted – and reducing landfill waste.