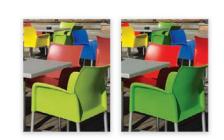

Original photo not right? Use the Color By Words drop-down list and choose "yellow-green colors a lot more green," and "red colors a lot more saturated." Picture-perfect results.

### Color By Words: Unique color control

Have you ever wanted to change the color of one object or area in a printout without affecting the rest of the page? With the Color By Words feature there is no need to go back to square one and manipulate source files. You simply select the desired color modifications from a drop-down list, and Color By Words will adjust your printout.