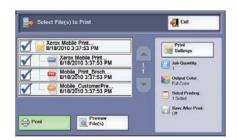

### **Xerox Mobile Print Solution**

With Xerox, being mobile has never been easier. Xerox makes mobile printing simpler and more convenient, while keeping your business secure. That's why we're empowering today's mobile professionals with the freedom to send print jobs from any e-mail-enabled device

Simple. There's no software to load on the mobile device, no searching for online printer information, or time wasted looking for the right application. This solution works with any e-mailenabled device. Plus, there's no dependence on administrative support staff for printing tasks.

**Convenient.** Whether they're traveling or working between offices, users will be able to print MS Office documents, including MS Word, Excel® and PowerPoint®, as well as PDFs.

**Secure.** Mobile workers can print directly from their mobile devices and retrieve documents at a Xerox-enabled MFP with a secure confirmation code. Mobile professionals will no longer have to rely on others to print sensitive documents or risk leaving prints in the output tray.