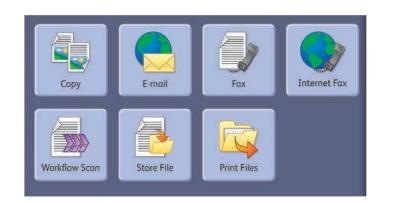

## Streamline operations with powerful convenience features

At the touch of a button, all users can print, scan, copy and fax documents with ease, giving them more time to focus on the tasks at hand.

- Walk-up simplicity. Print from and scan to any USB memory device for faster document delivery when you're not at your computer.
- Your job, your priority. Our Print Around feature lets your job move ahead of stalled documents in the queue.
- **Easy document management.** Index, archive and retrieve scanned documents right from the front panel.
- Advanced, paperless faxing. Your users can send and receive faxes without leaving their desks. LAN fax sends faxes directly from applications on your desktop. Plus, fax-forwarding lets you forward incoming faxes to an email address or a document repository as secure, searchable PDFs.

- Full range of scanning solutions. Simply scan your hard copy documents and get searchable digital files that can be automatically shared via email or network folder, or stored on the device or any USB memory device for true portability. And it all comes standard.
- Streamline document routing and collaboration. With the powerful EIP platform, easily create personalized scan menus, retrieve scanned files, and route documents to pre-assigned destinations with one click of a button.