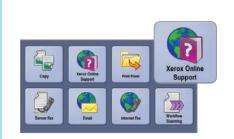

## The support you need, right at the device

Xerox Online Support keeps you up and running by providing instant access to searchable online help right at the WorkCentre 7500 series multifunction printer's front panel. You get the same information our Product Support Specialists use when resolving printer problems, assisting with error codes, print quality, media jams, software installation, and more. **Scale up your productivity.** Work faster and more efficiently with industry-leading performance and convenience features that simplify document management.