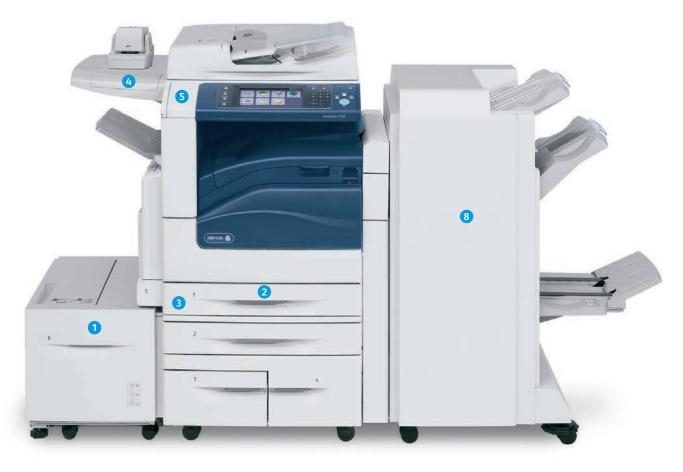

The convenient front-panel USB port makes it fast and easy to print from or scan to any standard USB memory device. WorkCentre 7556 shown with High Capacity Tandem Tray configuration, optional Convenience Stapler and Work Surface, optional High Capacity Feeder, and optional Professional Finisher.

### High-Capacity Feeder holds 2,000 sheets of paper.

Choose our 2,180-sheet capacity (3 Tray option) or our 3,140-sheet capacity (High-Capacity Tandem Tray option) model, then add our High Capacity Feeder to bring maximum capacity to 5,140 sheets.

### 2

**Exceptional media flexibility.** The WorkCentre 7500 series handles a wider range of media types and weight from more trays than most devices in its class. It supports up to 300 gsm and media sizes up to 12.6 x 19 in.

### 3

**Print envelopes easily** using our optional envelope tray (replaces Tray 1).

4

Large work surface (included with ConvenienceStapler) gives you plenty of room to sort documents.

**Office Finisher LX\*** (optional) gives you advanced finishing functions at a great value.

**Integrated Office Finisher** (optional with 7525/7530/7535) provides 500-sheet stacking and 50-sheet, single-position stapling.

8

7

**Professional Finisher** (optional) adds 50-sheet multiposition stapling, hole punch, V-fold and saddle-stitch booklet making.

\* shown with optional booklet maker