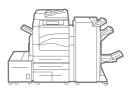

WorkCentre® 7525 / 7530 / 7535 / 7545 / 7556 Tabloid-size Color Multifunction Printer

The convenient front-panel USB port makes it fast and easy to print from or scan to any standard USB memory device. WorkCentre 7556 shown with High Capacity Tandem Tray configuration, optional Convenience Stapler and Work Surface, optional High Capacity Feeder, and optional Professional Finisher.